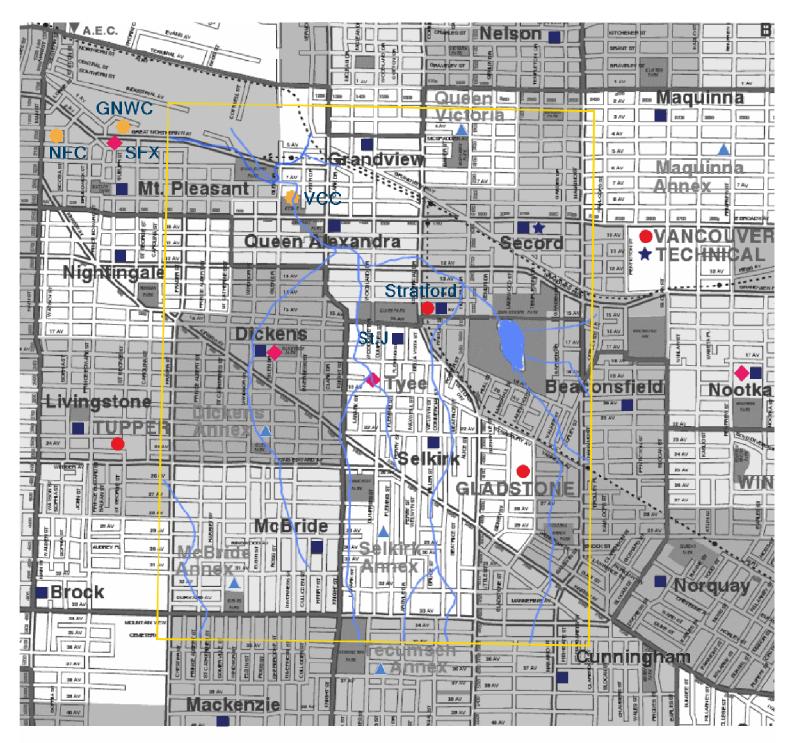

## Map of Schools, Colleges, and the China Creek Watershed

Map based on (1) "School Locations and Boundaries" map by Vancouver School Board, February 2004, and (2) map from "Historical Walking Tour of Gibson Creek Through Kensington–Cedar Cottage" by Dan Fass, November 2009.

## **LEGEND**

- College
- Secondary School
- Elementary School
- 🔺 Annex
- 🕨 Elementary Program
- 🖈 French Immersion Program
- Rough boundary of historical walking tour map

Note about map: Only creeks that once flowed within the rough boundary of the historical walking tour map are shown.

## Listing of elementary schools and annexes (from north to south, west to east) in or close to the China Creek watershed and expansion of names on map

|               | Ele             | ementary Schools and Annexes              |
|---------------|-----------------|-------------------------------------------|
| In watershed? | Name on map     | Full name                                 |
| No            | Nelson          | Lord Nelson Elementary School             |
|               | Maquinna        | Chief Maquinna Elementary School          |
|               | Queen Victoria  | Queen Victoria (Grandview Annex)          |
|               | Grandview       | Grandview Elementary School               |
| No            | SFX             | St. Francis Xavier Elementary School      |
| No            | Maquinna Annex  | Chief Maquinna Annex Elementary School    |
| No            | Mt. Pleasant    | Mount Pleasant Elementary School          |
|               | Queen Alexandra | Queen Alexandra Elementary School         |
|               | Secord          | Laura Secord Elementary School            |
| No            | Nightingale     | Florence Nightingale Elementary School    |
|               | Stratford       | Stratford Hall Junior School              |
|               | St J            | St Joseph's Parish School                 |
|               | Dickens         | Charles Dickens Elementary School         |
| No            | Nootka          | Nootka Elementary School                  |
|               | Tyee            | Tyee Elementary School                    |
|               | Beaconsfield    | Lord Beaconsfield Elementary School       |
|               | Dickens Annex   | Charles Dickens Annex                     |
| No            | Livingstone     | David Livingstone Elementary School       |
|               | Selkirk         | Lord Selkirk Elementary School            |
|               | Selkirk Annex   | Selkirk Annex                             |
|               | McBride         | Sir Richard McBride Elementary School     |
|               | McBride Annex   | McBride Annex                             |
|               | Norquay         | John Norquay Elementary School            |
| No            | Brock           | General Brock Elementary School           |
|               | Tecumseh Annex  | Tecumseh Annex                            |
|               | Cunningham      | George T. Cunningham Elementary School    |
| No            | Mackenzie       | Sir Alexander Mackenzie Elementary School |
|               | (Not on map)    | Tecumseh Elementary School                |

## Listing of secondary schools, colleges and annexes (from north to south, west to east) in or close to the China Creek watershed and expansion of names on map

| Secondary Schools |                     |                                     |  |  |
|-------------------|---------------------|-------------------------------------|--|--|
| In watershed      | Name on map         | Full name                           |  |  |
|                   | Vancouver Technical | Vancouver Technical Secondary       |  |  |
|                   | Stratford           | Stratford Hall Senior School        |  |  |
|                   | Gladstone           | Gladstone Secondary School          |  |  |
| No                | Tupper              | Sir Charles Tupper Secondary School |  |  |

| Colleges     |             |                                               |
|--------------|-------------|-----------------------------------------------|
| In watershed | Name on map | Full name                                     |
| No           | GNWC        | Great Northern Way Campus                     |
| No           | NEC         | Native Education College                      |
|              | VCC         | Vancouver Community College (Broadway Campus) |

| Preschools   |                  |                                                 |  |
|--------------|------------------|-------------------------------------------------|--|
| In watershed | Name on map      | Full name                                       |  |
| No           | SFX              | St. Francis Xavier Montessori Preschool         |  |
| No           | (Not on map)     | Westside Montessori Academy                     |  |
|              | (Not on map)     | Calypso Montessori School                       |  |
|              | (By Tyee Elem)   | Community Montessori Preschool                  |  |
|              | (Not on map)     | Little Cedar Montessori Preschool               |  |
|              | (No longer open) | Le Soleil Montessori School (on Victoria Drive) |  |
| No           | (Not on map)     | Children's Kingdom Montessori Centre Inc.       |  |
|              | (Not on map)     | Le Soleil Montessori School (on Nanaimo Street) |  |